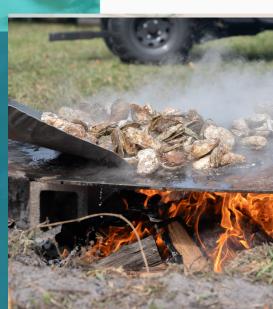

#### **TAMPA OYSTER FEST**

is a unique community event that supports Frameworks of Tampa Bay. This festival features a variety of oysters, low country boil, bbq, live music, games and more! It's a mustattend event that sells out fast. Get ready for a shucking good time at this year's Tampa Oyster Fest!

## **PEARL: \$150**

- Includes event entry. Doors open at 1 p.m.
- Raw bar & oyster shooter station
- Fresh cooked oysters (steamed & chargrilled)
- Danzi's famous low country boil
- Make 'em Squeal BBQ
- Open bar & specialty cocktail tasting
- Live music
- Fun & games
- Free parking & discounts on ride-share